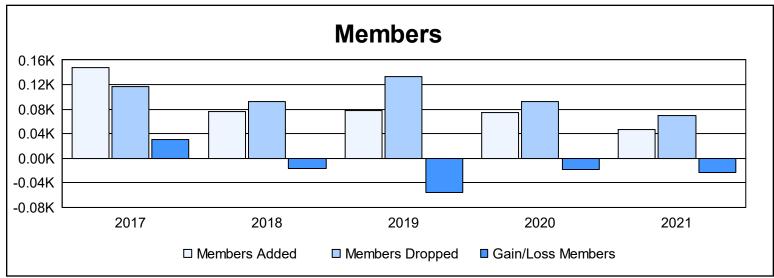

District 121 As of June 2021 Cumulative

| Year      | New<br>Clubs | Dropped<br>Clubs | Gain/<br>Loss<br>Clubs | New<br>Members | Charter<br>Members | Reinstate<br>Members | Transfer<br>Members | Total<br>Member<br>Added | Total<br>Members<br>Dropped | Gain/<br>Loss<br>Members |
|-----------|--------------|------------------|------------------------|----------------|--------------------|----------------------|---------------------|--------------------------|-----------------------------|--------------------------|
| 2016-2017 | 1            | 3                | -2                     | 81             | 57                 | 7                    | 2                   | 147                      | 117                         | 30                       |
| 2017-2018 | 1            | 2                | -1                     | 52             | 21                 | 0                    | 3                   | 76                       | 92                          | -16                      |
| 2018-2019 | 0            | 1                | -1                     | 50             | 5                  | 17                   | 5                   | 77                       | 133                         | -56                      |
| 2019-2020 | 1            | 1                | 0                      | 39             | 27                 | 8                    | 1                   | 75                       | 93                          | -18                      |
| 2020-2021 | 1            | 1                | 0                      | 23             | 23                 | 0                    | 0                   | 46                       | 69                          | -23                      |
| Average   | 1            | 2                | -1                     | 49             | 27                 | 6                    | 2                   | 84                       | 101                         | -17                      |