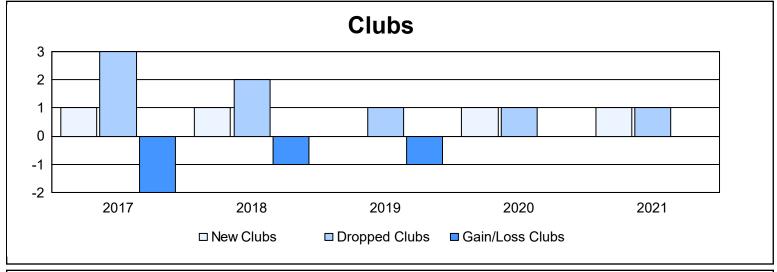

District 121 As of June 2021 Cumulative

| Year      | New<br>Clubs | Dropped<br>Clubs | Gain/<br>Loss<br>Clubs | New<br>Members | Charter<br>Members | Reinstate<br>Members | Transfer<br>Members | Total<br>Member<br>Added | Total<br>Members<br>Dropped | Gain/<br>Loss<br>Members |
|-----------|--------------|------------------|------------------------|----------------|--------------------|----------------------|---------------------|--------------------------|-----------------------------|--------------------------|
| 2016-2017 | 1            | 3                | -2                     | 81             | 57                 | 7                    | 2                   | 147                      | 117                         | 30                       |
| 2017-2018 | 1            | 2                | -1                     | 52             | 21                 | 0                    | 3                   | 76                       | 92                          | -16                      |
| 2018-2019 | 0            | 1                | -1                     | 50             | 5                  | 17                   | 5                   | 77                       | 133                         | -56                      |
| 2019-2020 | 1            | 1                | 0                      | 39             | 27                 | 8                    | 1                   | 75                       | 93                          | -18                      |
| 2020-2021 | 1            | 1                | 0                      | 23             | 23                 | 0                    | 0                   | 46                       | 69                          | -23                      |
| Average   | 1            | 2                | -1                     | 49             | 27                 | 6                    | 2                   | 84                       | 101                         | -17                      |